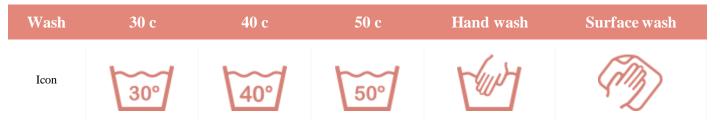

#### WASHING INSTRUCTIONS

Should there have been a small accident during tea party, or do they just need a wash?

We have provided some washing instructions for our products.

We recommend that these instructions be observed as incorrect washing can damage the product