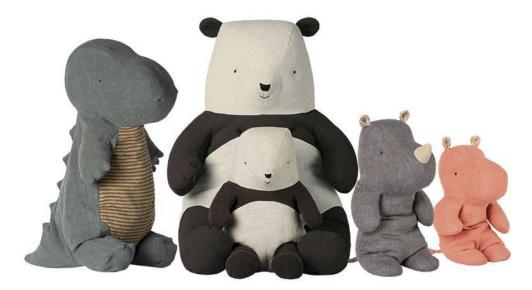

## SAFARI FRIENDS

In our Safari friends series you can find 3 different sizes

| Sizes | Small                   | Medium                  | Large                   |
|-------|-------------------------|-------------------------|-------------------------|
| Hippo | $\approx 22 \text{ cm}$ | $\approx 30 \text{ cm}$ | $\approx 63 \text{ cm}$ |
| Rhino | $\approx 22 \text{ cm}$ | $\approx 30 \text{ cm}$ | $\approx 63 \text{ cm}$ |

| Sizes       | Small | Medium                  | Large           |
|-------------|-------|-------------------------|-----------------|
| Panda       |       | $\approx 31 \text{ cm}$ | $\approx$ 54 cm |
| Gantosaurus |       |                         | $\approx$ 52 cm |