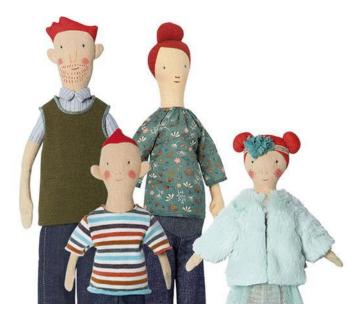

#### GINGER FAMILY

In our Ginger family series you can find 3 different sizes

| Sizes   | Size 1                  | Size 2                  | Size 3                   |
|---------|-------------------------|-------------------------|--------------------------|
| Brother | $\approx 28 \text{ cm}$ | $\approx 56 \text{ cm}$ | $\approx$ 73 cm          |
| Sister  | $\approx 26 \text{ cm}$ | $\approx 54 \text{ cm}$ | $\approx 68 \text{ cm}$  |
| Mum     | $\approx 41 \text{ cm}$ | $\approx 77 \text{ cm}$ | pprox 100  cm            |
| Dad     | $\approx$ 43 cm         | $\approx 85 \text{ cm}$ | $\approx 112 \text{ cm}$ |