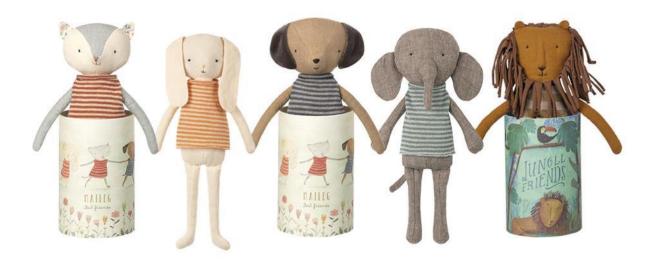

#### **BEST FRIENDS**

In our Best Friends series you can find 6 different versions

| Sizes    | Best friends            | Furniture |
|----------|-------------------------|-----------|
| Dog      | $\approx 37 \text{ cm}$ | Medium    |
| Kitten   | $\approx 35 \text{ cm}$ | Medium    |
| Рирру    | $\approx 38 \text{ cm}$ | Medium    |
| Bunny    | $\approx 36 \text{ cm}$ | Medium    |
| Monkey   | $\approx 38 \text{ cm}$ | Medium    |
| Leo      | $\approx 36 \text{ cm}$ | Medium    |
| Elephant | $\approx 34 \text{ cm}$ | Medium    |

**Note:** If you are interested in buying clothes for your Best Friend, they have their own clothing collection. Should you want to find furniture for your Best Friends, look under medium, as they fit most of our Best Friends.