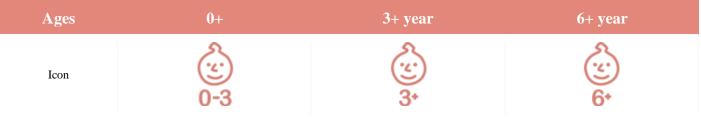

### RECOMMENDED AGES

We have set some age limits for our products for safety reasons.

As a starting point, all soft fabric animals are labelled for all ages (0-3 years), other products are labelled according to recommendation from Testcenter.