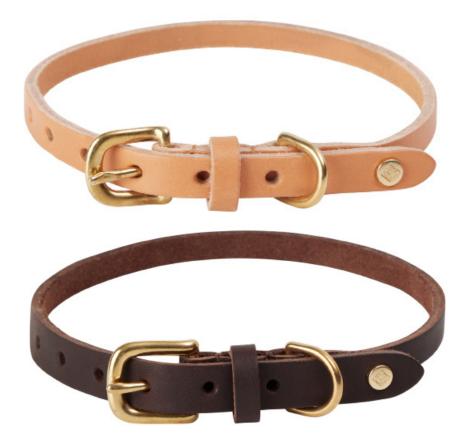

## Robin Dog Collar

Made in genuine leather & Crafted by hand with brass details