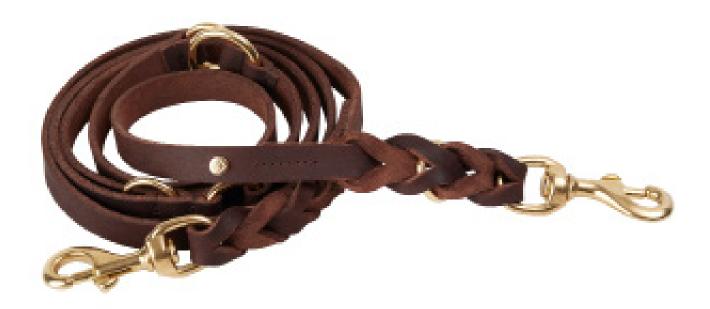

## Robin Dog Leashes

Made in genuine leather & Crafted by hand with brass details