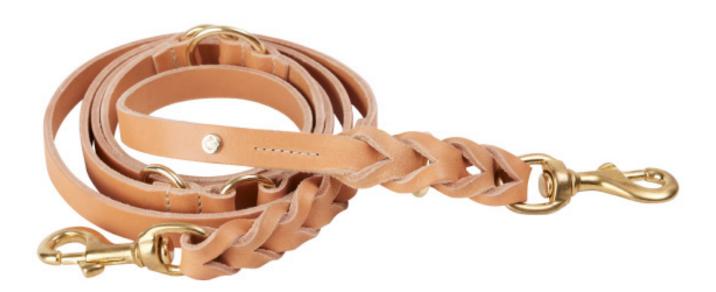

## Robin Dog Leashes

Made in genuine leather & Crafted by hand with brass details