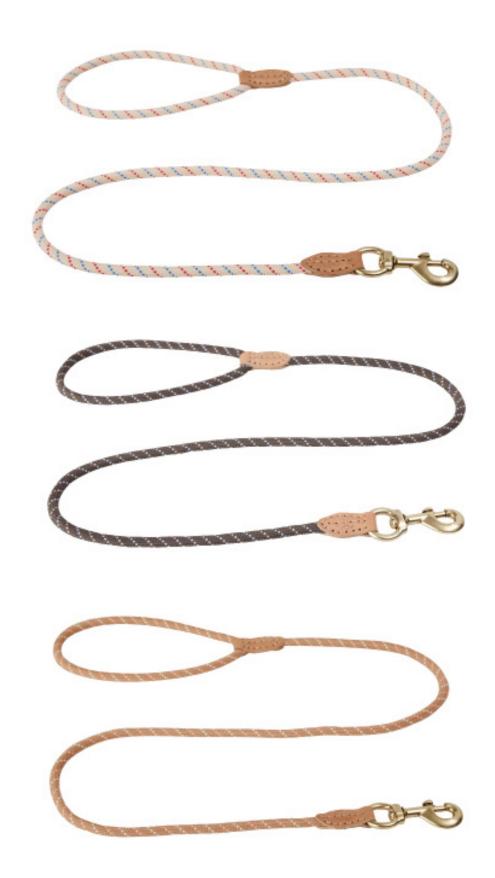

## Robin Dog Leashes

Made in genuine leather & Crafted by hand with brass details