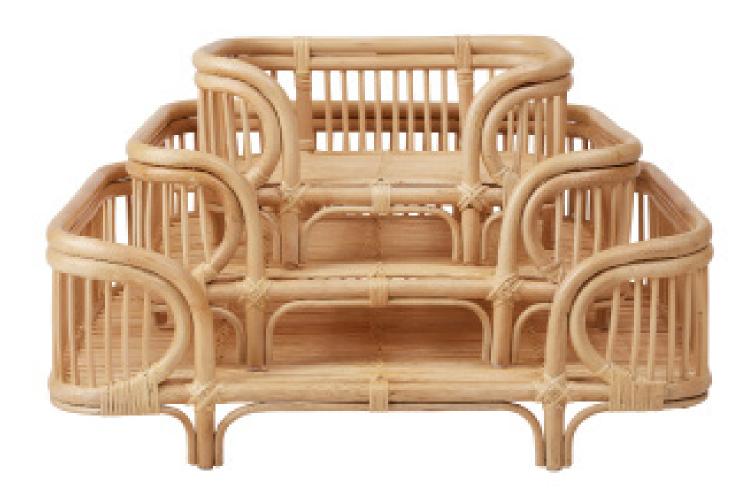

childhood memories. We all have them: the memories. Time flies, but memories are with you forever.

Our designs are playful, classic, functional, and long lasting with unique details and alluring colour combinations. Influenced by traditional Danish design, some of our products are redesigns of childhood memories. Based on these memories unique products are created focusing on form and shape meeting functionality.

We look forward to be sharing a very special anniversary year with you and proudly presents the Spring/Summer collection.

OYOY Living Design











## Robin Dog Collar

Made in genuine leather & Crafted by hand with brass details

## Robin Dog Leashes

Made in genuine leather & Crafted by hand with brass details











# Otto Dog Bed

Made in rattan & Crafted by hand

















#### Perry Dog Leashes

Made in genuine leather & brass details



















Koko Dog Mat









# Sia Dog Bowl













# Kaya Dog Blanket

Made in genuine leather & brass details









# Playtime

with Ashi & Rope dog toy











Zoo Tote bag